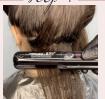

\_step5

Once dry, divide the hair into 4 sections with a cross-shaped parting. Apply a generous amount of **SMOOTH AND PROTECT HD** spray thermo-protector and iron the hair 2/3 times at low temperature, focusing on lengths and ends.