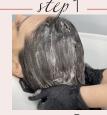

\_ step 2 \_

Apply **FILLER CONDITIONER** to towel-dried hair focusing on the lengths and ends and leave on for 10 minutes then rinse.

After rinsing, apply **INSTANT HIGH GLOSS WATER**, to damp hair, focusing on the lengths and ends. Comb to distribute evenly and rinse.