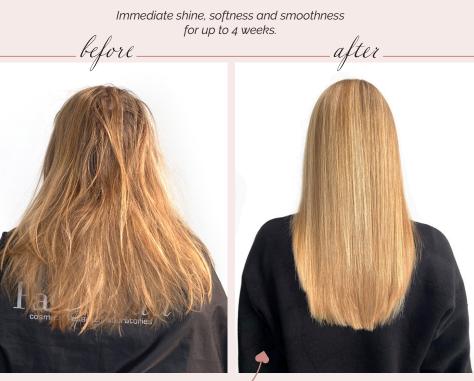

## EXPRESS RITUALS

EXPRESS 2

1

Immediate shine, softness and

smoothness for up to 4 weeks.

EXPRESS RITUALS

EXPRESS

the result.

Immediate softness, shine and fullness up to 4 weeks. Hair is lightweight and clean for longer.

Apply **PRE-TREAT SHAMPOO** to damp hair. Create an even lather, then rinse. In case of resistant, natural, coarse hair, shampoo twice.