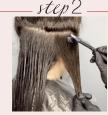

\_\_\_step4\_\_

Apply **HAIR FILLER SERUM** to towel-dried hair, then proceed with drying the hair, with brush or diffuser.

Home maintenance is essential to prolong in-salon results. To maintain smooth, soft and shiny hair we recommend the use of FILLER SHAMPOO, FILLER CONDITIONER and HAIR FILLER SERUM.