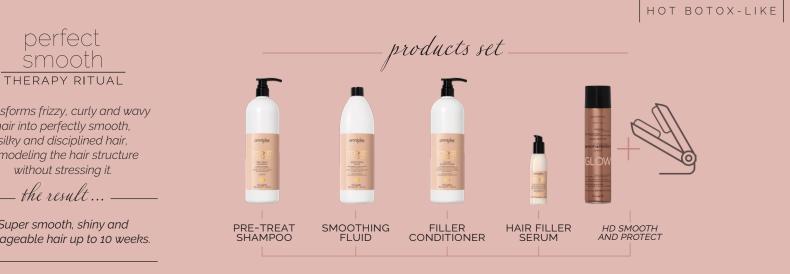

## THERAPY RITUALS

Transforms frizzy, curly and wavy hair into perfectly smooth, silky and disciplined hair, remodeling the hair structure without stressing it.

perfect

the result ...

Super smooth, shiny and manageable hair up to 10 weeks. odbye | <sub>therapy</sub> ritual

the result ..

Super smooth, shiny and manageable hair

Apply **PRE-TREAT SHAMPOO** to damp hair. Create an even lather, then rinse. In case of resistant, natural, coarse hair, shampoo twice. Dry the hair completely with a brush and hairdryer.