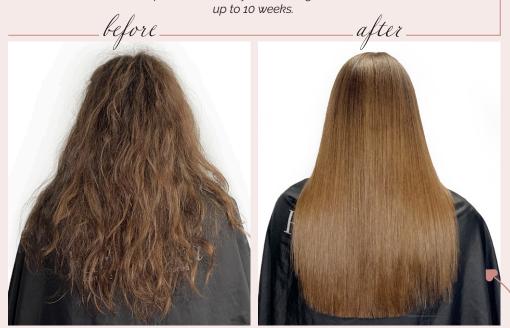

## THERAPY RITUALS

Transforms frizzy, curly and wavy hair into perfectly smooth, silky and disciplined hair, remodeling the hair structure without stressing it.

perfect

the result ...

Super smooth, shiny and manageable hair up to 10 weeks. odbye | <sub>therapy</sub> ritual

the result ..

Curly and wavy hair is defined, manageable and soft for up to 10 weeks.

Apply **PRE-TREAT SHAMPOO** to damp hair. Create an even lather, then rinse. In case of resistant, natural, coarse hair, shampoo twice. Dry the hair completely with a brush and hairdryer.