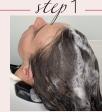

# \_\_\_\_step2\_

Wear gloves. Use the product ensures that the room is well ventilated. Pour the **SMOOTHING FLUID** into a bowl. To determine the right quantity of product consider the lenght, diameter, porosity and density of the hair. Divide the hair into sections and apply smoothing fluid through the hair keeping a distance of 0.5 cm from the roots using a brush and hands to ease the penetration of the fluid into the hair. Comb the hair and let it process.