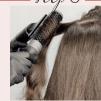

\_\_\_step4\_\_

Apply **HAIR FILLER SERUM** to towel-dried hair, then proceed with drying the hair, with brush or diffuser.

Home maintenance is essential to prolong in-salon results. To maintain smooth, soft and shiny hair we recommend the use of FILLER SHAMPOO, FILLER CONDITIONER and HAIR FILLER SERUM.