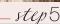

\_ step 2 \_

Apply **FILLER CONDITIONER** to towel-dried hair focusing on the lengths and ends and leave on for 10 minutes then rinse.

After rinsing, apply **INSTANT HIGH GLOSS WATER**, to damp hair, focusing on the lengths and ends. Comb to distribute evenly and rinse.