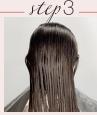

\_step5

Once dry, divide the hair into 4 sections with a cross-shaped parting. Apply a generous amount of **SMOOTH AND PROTECT HD** spray thermo-protector and iron the hair 2/3 times at low temperature, focusing on lengths and ends.