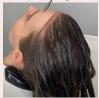

\_ step 2 \_

Apply **FILLER CONDITIONER** to towel-dried hair focusing on the lengths and ends and leave on for 10 minutes then rinse.

After rinsing, apply **INSTANT HIGH GLOSS WATER**, to damp hair, focusing on the lengths and ends. Comb to distribute evenly and rinse.

\_\_\_step4\_\_

Apply **HAIR FILLER SERUM** to towel-dried hair, then proceed with drying the hair, with brush or diffuser.

Home maintenance is essential to prolong in-salon results. To maintain smooth, soft and shiny hair we recommend the use of FILLER SHAMPOO, FILLER CONDITIONER and HAIR FILLER SERUM.