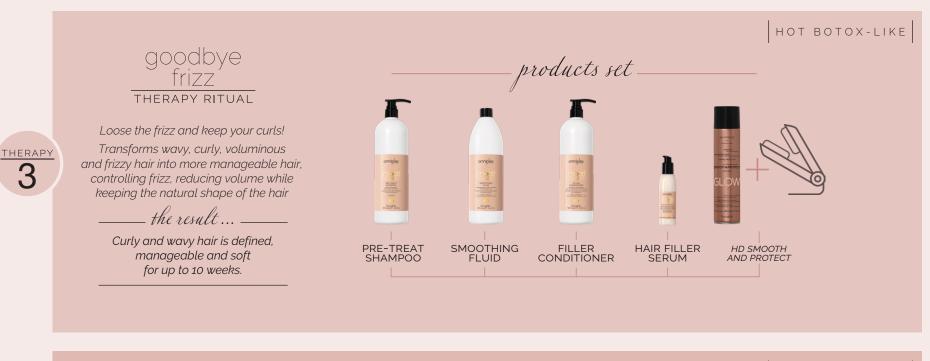

## THERAPY RITUALS

Transforms frizzy, curly and wavy hair into perfectly smooth, silky and disciplined hair, remodeling the hair structure without stressing it.

perfect

the result ...

Super smooth, shiny and manageable hair up to 10 weeks. odbye | <sub>therapy</sub> ritual

the result ..

Curly and wavy hair is defined, manageable and soft for up to 10 weeks.

Apply **PRE-TREAT SHAMPOO** to damp hair. Create an even lather, then rinse. In case of resistant, natural, coarse hair, shampoo twice. Dry the hair completely with a brush and hairdryer.