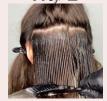

Wear gloves. Use the product ensures that the room is well ventilated. Pour the **SMOOTHING FLUID** into a bowl. To determine the right quantity of product consider the length, diameter, porosity and density of the hair. Divide the hair into sections and apply **SMOOTHING FLUID** through the hair keeping a distance of 0,5 cm from the roots using a brush and hands to ease the penetration of the fluid into the hair. Comb the hair and let it process.

# \_\_\_\_step2\_

Wear gloves. Use the product ensures that the room is well ventilated. Pour the **SMOOTHING FLUID** into a bowl. To determine the right quantity of product consider the lenght, diameter, porosity and density of the hair. Divide the hair into sections and apply smoothing fluid through the hair keeping a distance of 0.5 cm from the roots using a brush and hands to ease the penetration of the fluid into the hair. Comb the hair and let it process.

\_\_\_\_step2\_

Wear gloves. Use the product ensure that the room is well ventilated. Pour 90 mL of **SMOOTHING FLUID** into a bowl or more fluid depending the lengths of the hair density or porosity of the hair. Divide the hair into 4/6 sections depending the density of the hair and apply smoothing Fluid on 0.5 cm section of hair keeping a distance of 0.5 cm from the roots using brush and hands to help the penetration of the fluid into the hair. Comb the hair and let it process.