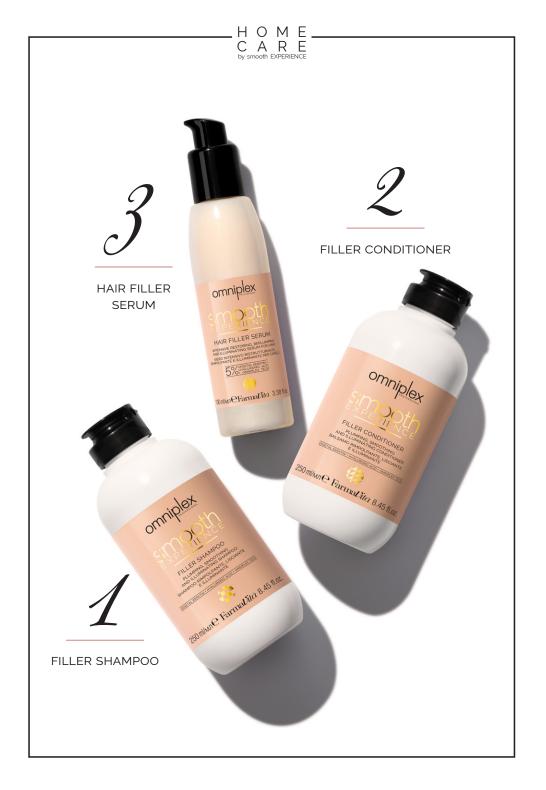

## /smooth experience

A home maintenance line to prolong the results of salon rituals. A real smoothing and high gloss ritual to be performed at home in 3 simple steps: shampoo, conditioner and serum for disciplined, soft and shiny hair.

#### FILLER SHAMPOO

Plumping, smoothing and restoring shampoo. Acid pH formula, replumping and restoring. it gently cleanses while revitalizing and strengthening the fiber structure for frizz free hair.

#### FILLER CONDITIONER

Plumping, smoothing and restoring conditioner. Ultra rich, plumping, smoothing and restoring formula. It intensely nourishes the hair by revitalizing and strengthening the fiber structure, for frizz free hair. *For manageable, silky soft and shiny* 

#### HAIR FILLER SERUM

Intensive restoring, replumping and illuminating leave-in serum. The intense formula, rich in active ingredients, helps to instantly restore, nourish and revitalize the hair fiber from the very first use.