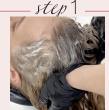

# \_\_\_\_step2\_

Wear gloves. Use the product ensures that the room is well ventilated. Pour the **SMOOTHING FLUID** into a bowl. To determine the right quantity of product consider the lenght, diameter, porosity and density of the hair. Divide the hair into sections and apply smoothing fluid through the hair keeping a distance of 0.5 cm from the roots using a brush and hands to ease the penetration of the fluid into the hair. Comb the hair and let it process.