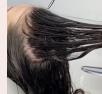

\_\_\_step4\_\_

Apply **HAIR FILLER SERUM** to towel-dried hair, then proceed with drying the hair, with brush or diffuser.

Home maintenance is essential to prolong in-salon results. To maintain smooth, soft and shiny hair we recommend the use of FILLER SHAMPOO, FILLER CONDITIONER and HAIR FILLER SERUM.