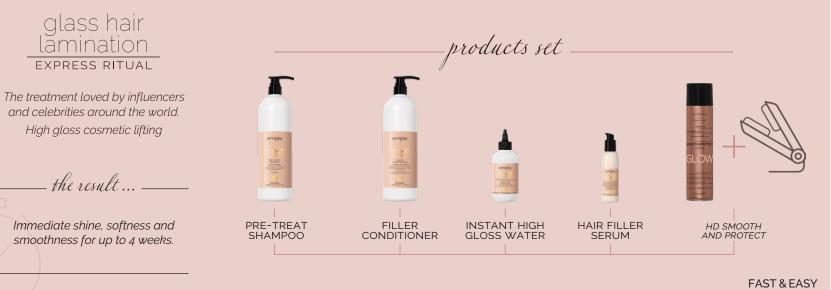

2 <u>THERAPY</u> EXPRESS THERAPY FAST & EASY FAST & EASY 4 filler high gloss SPA glass hair goodbye perfect lămination no heat tools smooth EXPRESS RITUAL EXPRESS RITUAL THERAPY RITUAL THERAPY RITUAL Plumps, restructures Loose the frizz and keep your curls! Transforms frizzy, curly and wavy and rejuvenates hair by eliminating The treatment loved by influencers hair into perfectly smooth, Transforms wavy, curly, voluminous and imperfections. and celebrities around the world. silky and disciplined hair, frizzy hair into more manageable hair, Same times and rituals as a remodeling the hair structure High gloss cosmetic lifting. controlling frizz, reducing volume while standard hair care service but with without stressing it. keeping the natural shape of the hair high-performance products. the result . the result ... the result ... the result ... -Immediate softness, shine Curly and wavy hair is defined, and fullness up to 4 weeks. Immediate shine, softness and Super smooth, shiny and manageable and soft manageable hair up to 10 weeks. smoothness for up to 4 weeks. Hair is lightweight for up to 10 weeks. and clean for longer. COLD BOTOX-LIKE HOT BOTOX-LIKE HOT BOTOX-LIKE

the result ..

Apply **PRE-TREAT SHAMPOO** to damp hair. Create an even lather, then rinse. In case of resistant, natural, coarse hair, shampoo twice.

Apply **FILLER CONDITIONER** to towel-dried hair focusing on the lengths and ends. Comb to distribute evenly. Leave to process for 10 minutes then rinse.

After rinsing, apply **INSTANT HIGH GLOSS WATER**, to damp hair, focusing on the lengths and ends. Comb to distribute evenly and rinse.

Apply HAIR FILLER SERUM to towel-dried hair, then proceed with drying the hair working directly with the heat of a hair dryer and brush.

\_step5

Once dry, divide the hair into 4 sections with a cross-shaped parting. Apply a generous amount of **SMOOTH AND PROTECT HD** spray thermo-protector and iron the hair 2/3 times at low temperature, focusing on lengths and ends.

Home maintenance is essential to prolong in-salon results. To maintain smooth, soft and shiny hair we recommend the use of FILLER SHAMPOO, FILLER CONDITIONER and HAIR FILLER SERUM.

smooth & shiny high gloss effect