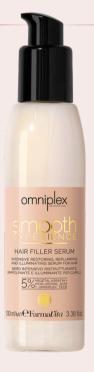

### —— HAIR —— FILLER SERUM

Intensive restoring, replumping and illuminating leave-in serum.

The intense formula, rich in active ingredients, helps to instantly restore, nourish and revitalize the hair fiber from the very first use.

5% Keratin Complex + Hyaluronic OAcid + Omniplex Tech

*How to use:* apply to towel-dried hair before styling.

#### CONCENTRATED FORMULA

Targets the damaged parts of cuticles, revitalizing the hair

The high concentration of actives smooth hair with no concern for over caring.

Available in 100 ml size (3.38 fl.oz.)