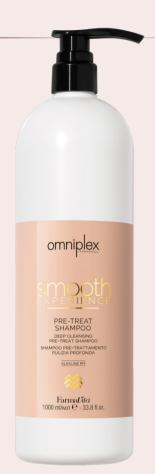

### PRF-TRFAT-**SHAMPOO**

Alkaline pH, deep cleansing pre-treat shampoo.

It helps open the cuticles to better prepare the hair for smoothing treatments (FILLER HIGH GLOSS SPA, GLASS HAIR LAMINATION, GOODBYE FRIZZ and PERFECT SMOOTH).

How to use: apply to wet hair, massage gently and rinse. Rinse eyes immediately if product comes into contact with them.

ALKALINE pH Fragrance free

Available in 1000 ml size (33.8 fl.oz.)

250 ml/мл€ Farma*Vita* 8.45 fl.oz