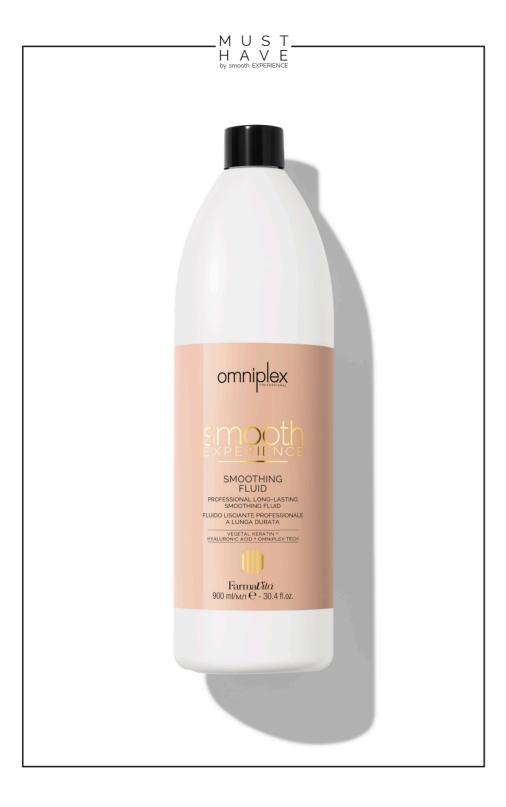

### **SMOOTHING FLUID**

Professional long-lasting smoothing fluid.

With the help of heat, it remodels the keratin bonds controlling frizz and making hair smooth and manageable.

Advanced Formula: Keratin Complex + Hyaluronic Acid + Omniplex Tech.

How to use: shake before use. Apply to dry hair after shampooing with pre-treat shampoo. Leave on for 20' to 45', depending on the type of hair and the desired result. Rinse the hair and proceed with the next steps.

#### WITH GLYCOLIC ACID AND GLYOXYLIC ACID

Formula Formaldehyde free - Thyoglycolic Acid/ Thyoglycolate free - No neutralizing needed Acid base - Fragrance free

PROFESSIONAL PRODUCT

Available in 900 ml size (30.5 fl.oz.)