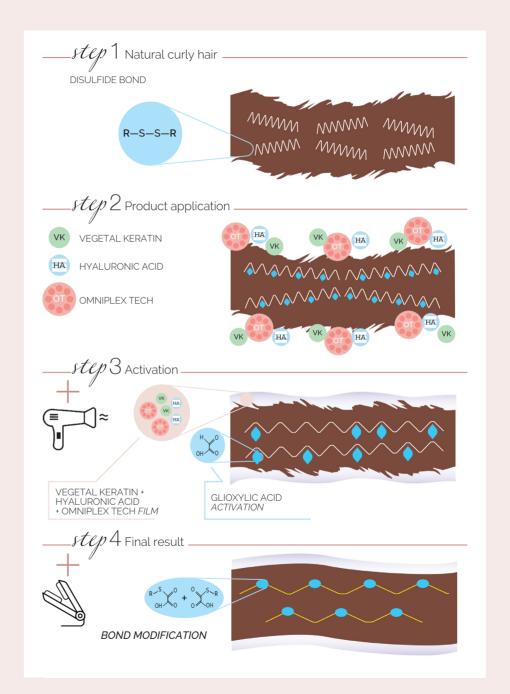

# high tecnology... HOW THE SMOOTHING FLUID WORKS?

The Glyoxylic Acid contained in the SMOOTHIG FLUID works in synergy with Hydrolyzed Vegetal Keratin, Hyaluronic Acid and Omniplex Tech remodelling the arrangement of keratin chains in the hair.

Thanks to heat, the Glyoxylic Acid remodels the keratin chains giving the hair a smooth appareance without breaking the disulfide bridges and without causing damage to the hair. Ideal for all hair types.

### ... Glycolic Acid

The Glycolic Acid is the smallest of the Alpha-Hydroxy Acid (AHA) family - also known as "fruit acids" as they are found in many common fruits. It penetrates quickly and easily into the hair fibre. Its exfoliating action performs a superficial peeling effect, smoothing and improving the quality of the hair.