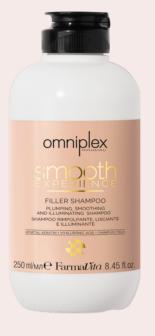

### — FILLER— SHAMPOO

Plumping, smoothing and restoring shampoo. Acid pH formula, replumping and restoring. it gently cleanses while revitalizing and strengthening the fiber structure for frizz free hair

For manageable, silky soft and shiny hair.

Advanced Formula: Keratin Complex + Hyaluronic Acid + Omniplex Tech.

How to use: apply to wet hair, massage gently and rinse.

sls/sles free - Sodium Chloride free

Available in 250 ml size (8.45 fl.oz.)

home care routine \_