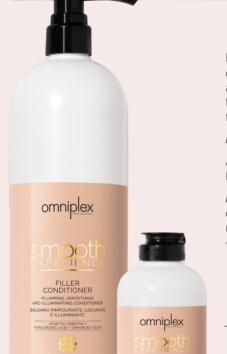

### FILLER -**CONDITIONER**

Plumping, smoothing and restoring conditioner. Ultra rich, plumping, smoothing and restoring formula. It intensely nourishes the hair by revitalizing and strengthening the fiber structure, for frizz free hair.

For manageable, silky soft and shiny hair.

Advanced Formula: Keratin Complex + Hyaluronic Acid + Omniplex Tech.

How to use: after shampooing, apply to toweldried hair and comb through. Leave on 10 minutes, then rinse

Available in 1000 ml size (33.8 fl.oz.) & 250 ml size (8.45 fl.oz.)

first step for rituals —

available for rituals: \_\_\_\_