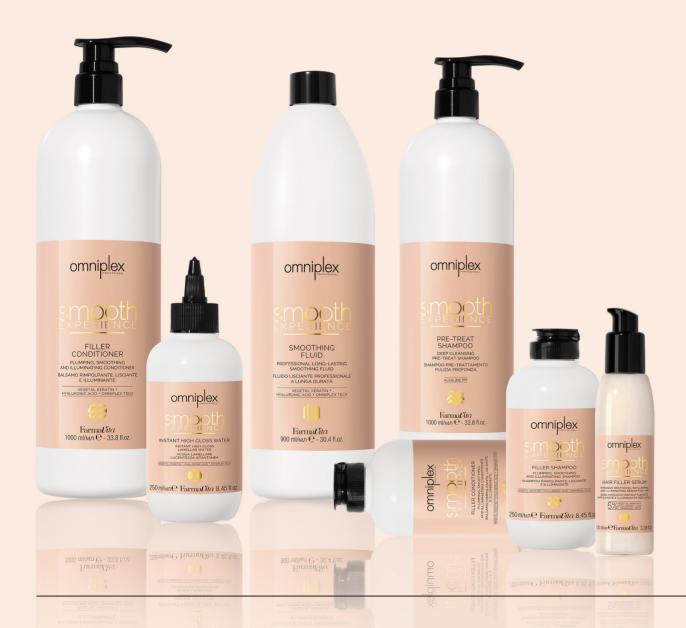

smooth EXPERIENCE is a versatile collection of 6 highly performing products designed to create 4 different beauty rituals: FILLER HIGH GLOSS SPA, GLASS HAIR LAMINATION, GOODBYE FRIZZ and PERFECT SMOOTH.

### **SMOOTHING FLUID**

Professional long-lasting smoothing fluid.

With the help of heat, it remodels the keratin bonds controlling frizz and making hair smooth and manageable.

Advanced Formula: Keratin Complex + Hyaluronic Acid + Omniplex Tech.

### INSTANT -HIGH GLOSS WATER

Instant professional high gloss conditioning treatment.

In a few seconds hair is fluid, super shiny and extremely lightweight.

Advanced Formula: Keratin Complex + Hyaluronic Acid + Omniplex Tech.

### PRF-TRFAT-**SHAMPOO**

Alkaline pH, deep cleansing pre-treat shampoo.

It helps open the cuticles to better prepare the hair for smoothing treatments (FILLER HIGH GLOSS SPA, GLASS HAIR LAMINATION, GOODBYE FRIZZ and PERFECT SMOOTH).

### FILLER -**CONDITIONER**

Plumping, smoothing and restoring conditioner. Ultra rich, plumping, smoothing and restoring formula. It intensely nourishes the hair by revitalizing and strengthening the fiber structure, for frizz free hair.

### —— HAIR —— FILLER SERUM

Intensive restoring, replumping and illuminating leave-in serum.

The intense formula, rich in active ingredients, helps to instantly restore, nourish and revitalize the hair fiber from the very first use.

### — FILLER— SHAMPOO

Plumping, smoothing and restoring shampoo. Acid pH formula, replumping and restoring. it gently cleanses while revitalizing and strengthening the fiber structure for frizz free hair