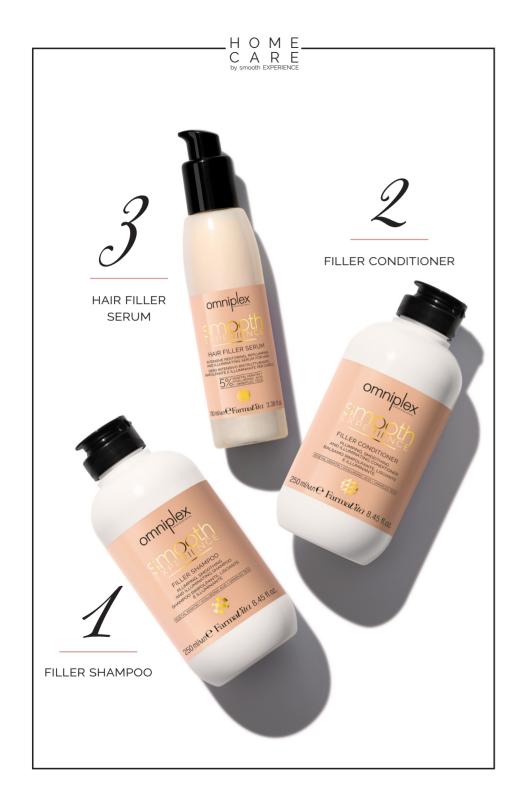

### — FILLER— SHAMPOO

Plumping, smoothing and restoring shampoo. Acid pH formula, replumping and restoring. it gently cleanses while revitalizing and strengthening the fiber structure for frizz free hair

### FILLER -**CONDITIONER**

Plumping, smoothing and restoring conditioner. Ultra rich, plumping, smoothing and restoring formula. It intensely nourishes the hair by revitalizing and strengthening the fiber structure, for frizz free hair.

### —— HAIR —— FILLER SERUM

Intensive restoring, replumping and illuminating leave-in serum.

The intense formula, rich in active ingredients, helps to instantly restore, nourish and revitalize the hair fiber from the very first use.

#### FILLER SHAMPOO

Plumping, smoothing and restoring shampoo. Acid pH formula, replumping and restoring. it gently cleanses while revitalizing and strengthening the fiber structure for frizz free hair.

#### FILLER CONDITIONER

Plumping, smoothing and restoring conditioner. Ultra rich, plumping, smoothing and restoring formula. It intensely nourishes the hair by revitalizing and strengthening the fiber structure, for frizz free hair.

#### HAIR FILLER SERUM

Intensive restoring, replumping and illuminating leave-in serum.

The intense formula, rich in active ingredients, helps to instantly restore, nourish and revitalize the hair fiber from the very first use.