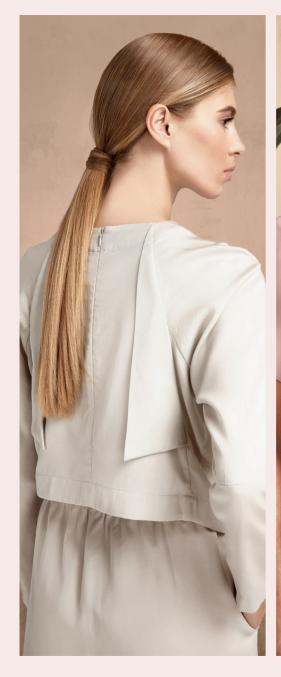

\_ the result ... \_

Immediate softness, shine and fullness up to 4 weeks.

Hair is lightweight and clean for longer.

COLD BOTOX-LIKE

2

FAST & EASY

glass hair lamination

The treatment loved by influencers and celebrities around the world.

### HOT BOTOX-LIKE: frizz-free and smoothing ritual.

A professional smoothing system for all hair types, ideal for restoring and replumping brittle and damaged hair, just as botox restores the skin to its youthful and fresh appearance. Formulated with a complex of Vegetal Keratin, Hyaluronic Acid and Omniplex Technology which perfectly works with Glyoxylic Acid and Glycolic Acid, to ensure long-lasting, natural, high gloss smoothness up to 10 weeks.