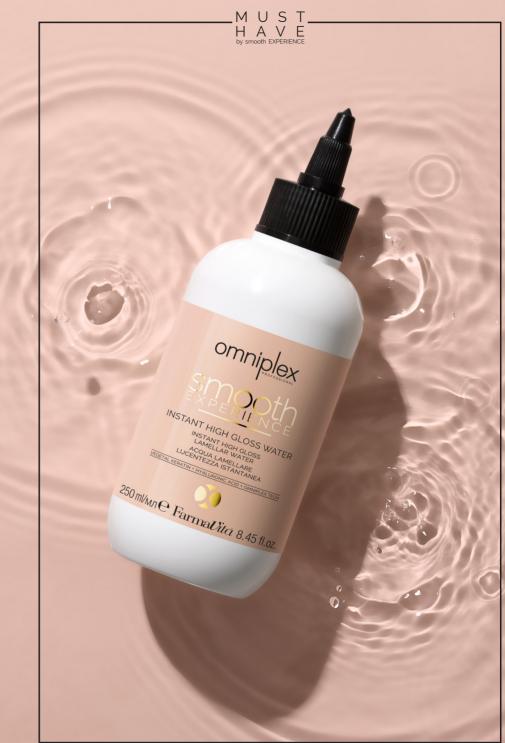

### INSTANT -HIGH GLOSS WATER

Instant professional high gloss conditioning treatment.

In a few seconds hair is fluid, super shiny and extremely lightweight.

Advanced Formula: Keratin Complex + Hyaluronic Acid + Omniplex Tech.

How to use: apply to towel-dried hair focusing on mid-lengths and ends, massage, then rinse. Rinse-out.

#### INSTANTLY TRANSFORMS THE HAIR

FILM FORMING AND SEALING ACTION: Hyaluronic Acid creates a film wrapping the hair leaving it super sleek, silky smooth, with glassy shine.

LAMELLAR TECHNOLOGY acts by depositing active ingredients in the damaged areas of the hair leaving it super sleek, silky smooth, with glassy shine.

### **PROFESSIONAL PRODUCT**

Available in 250 ml size (8.45 fl.oz.)

available for rituals: